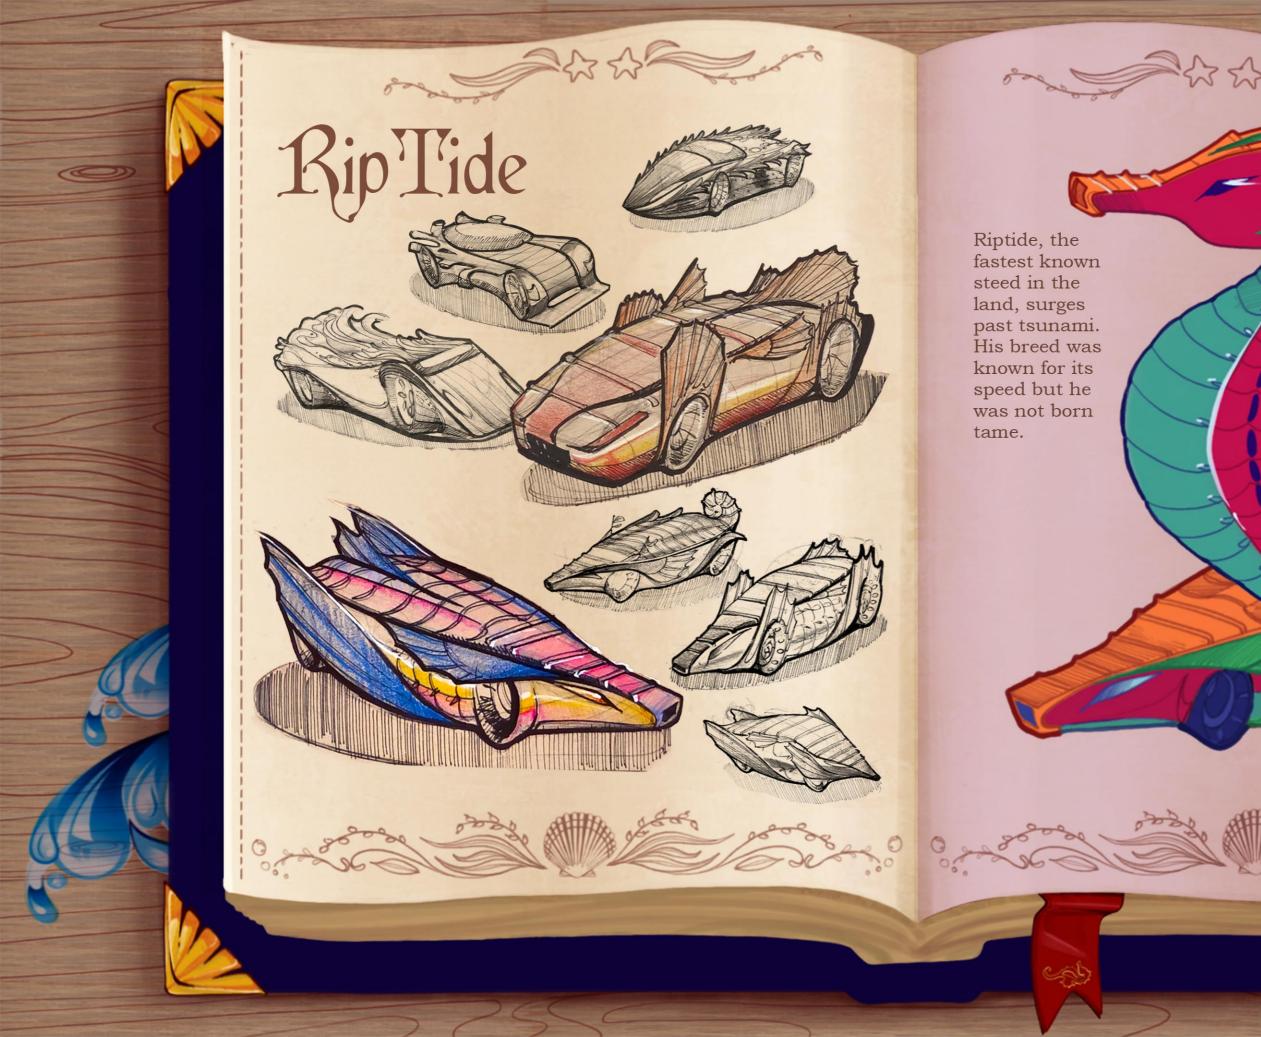

sea, she comes across an abandoned castle. Curious, she approaches the castle looking for answers.

Legend has it that a beautiful warrior named Hydra travels the land in search of her father's trident.

The sea serpent Tsunami wakes from its slumber, awoken by the sound of her presence.

The castle begins to collapse from the loud roars of the serpent.