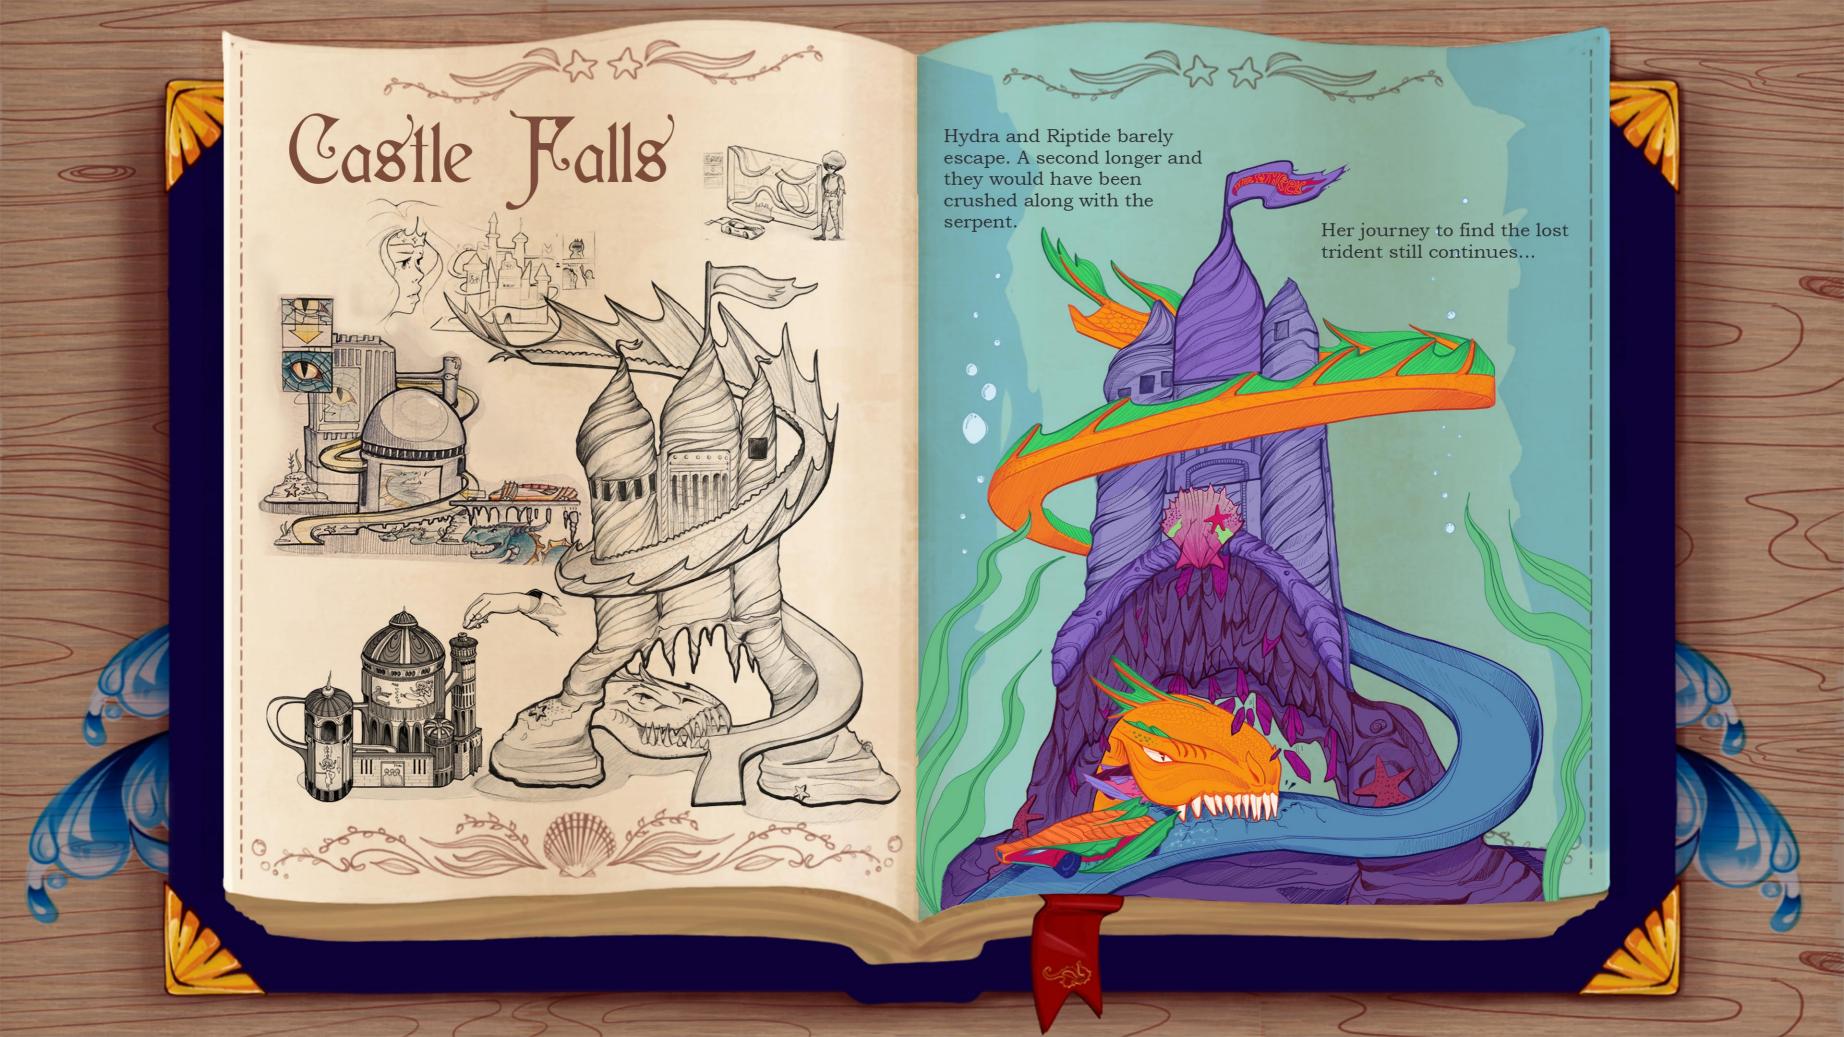

sea, she comes across an abandoned castle. Curious, she approaches the castle looking for answers.

Legend has it that a beautiful warrior named Hydra travels the land in search of her father's trident.

The sea serpent Tsunami wakes from its slumber, awoken by the sound of her presence.

The castle begins to collapse from the loud roars of the serpent.