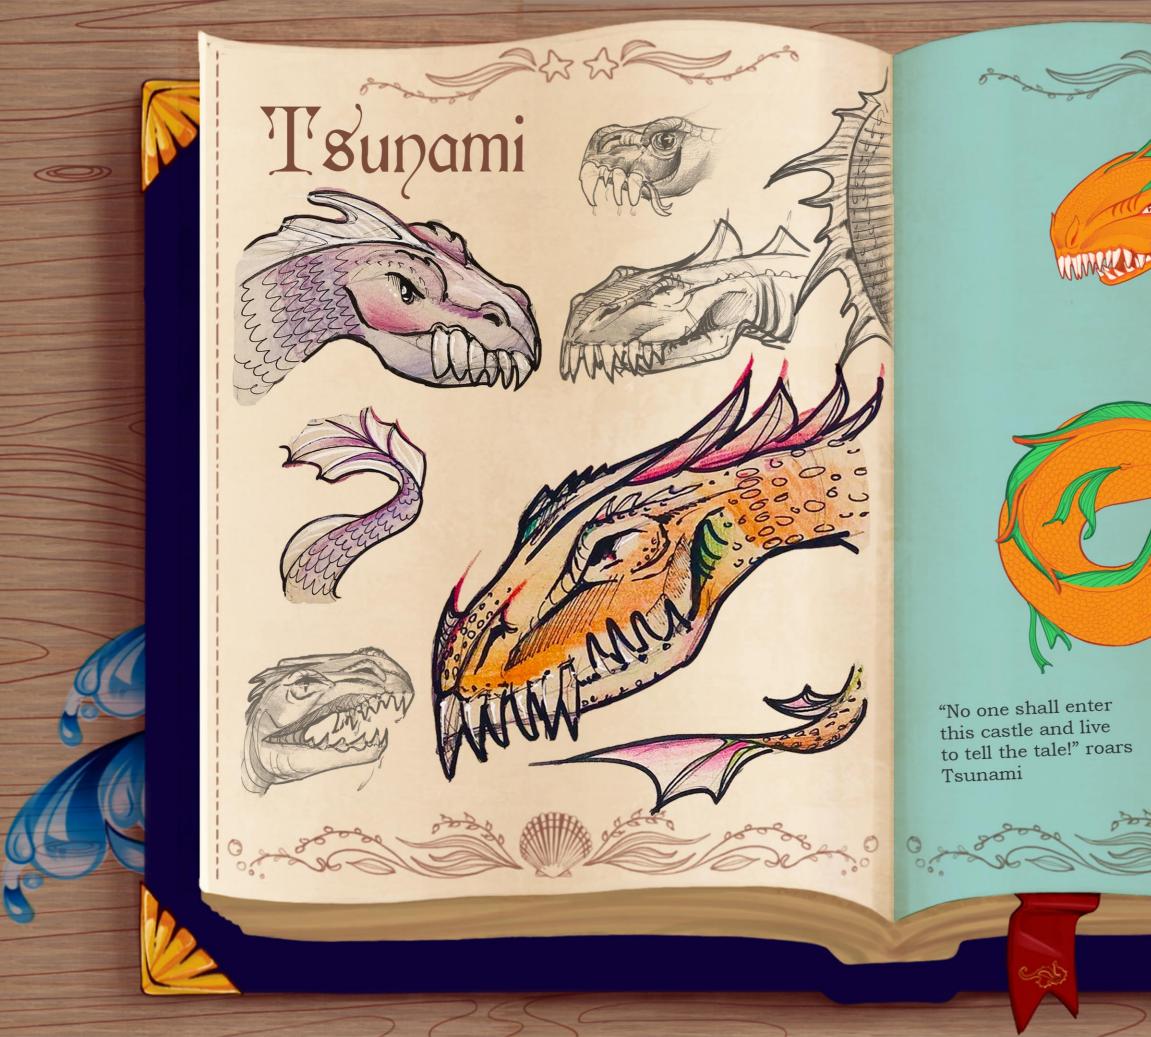

The sea serpent Tsunami wakes from its slumber, awoken by the sound of her presence.

The castle begins to collapse from the loud roars of the serpent.