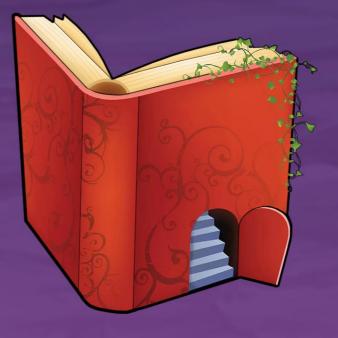

## WATCH AS THE STORY COMES TO LIFE

- 1. Begin track with falling castle
- 2. Second tier results in falling crystals
- 3. Serpent eats car first time around
- 4. Car escapes from serpent to safety