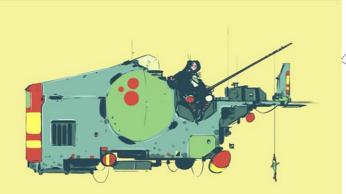

## HOT WHEELS CAR

DESIGN OF THE VEHICLE

### EXPLODED VIEW

The car is made with **three main parts**. Each part contributes to the overall "seahorse" **look**. The chassis underneath helps to hold the piano wire and wheels.