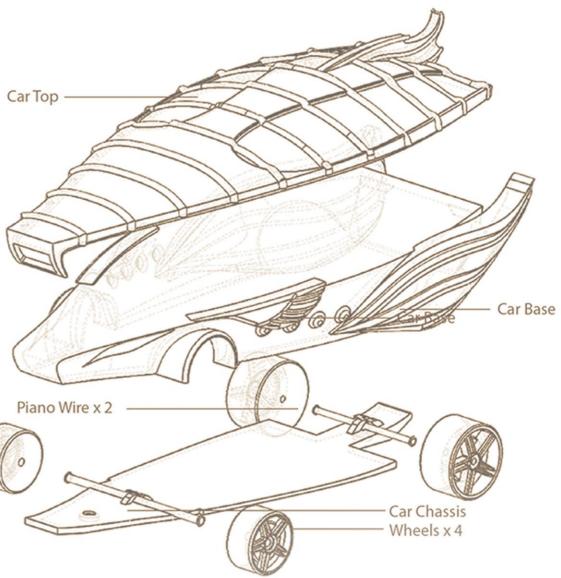

### EXPLODED VIEW

The car is made with **three main parts**. Each part contributes to the overall "seahorse" **look**. The chassis underneath helps to hold the piano wire and wheels.