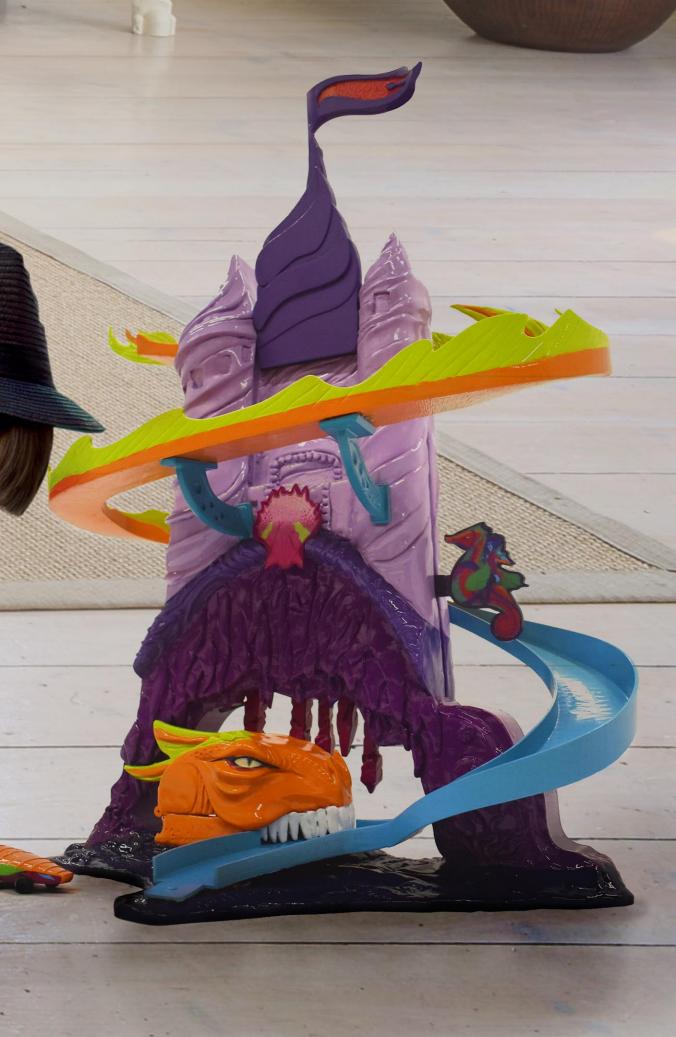

sea, she comes across an abandoned castle. Curious, she approaches the castle looking for answers.

Legend has it that a beautiful warrior named Hydra travels the land in search of her father's trident.

The sea serpent Tsunami wakes from its slumber, awoken by the sound of her presence.

The castle begins to collapse from the loud roars of the serpent.

## WATCH AS THE STORY COMES TO LIFE

- 1. Begin track with falling castle
- 2. Second tier results in falling crystals
- 3. Serpent eats car first time around
- 4. Car escapes from serpent to safety