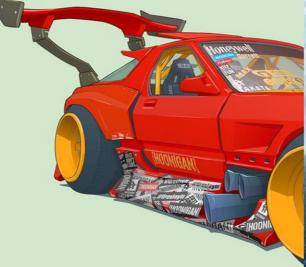

## HOT WHEELS CAR

DESIGN OF THE VEHICLE

### EXPLODED VIEW

The car is made with **three main parts**. Each part contributes to the overall "seahorse" **look**. The chassis underneath helps to hold the piano wire and wheels.