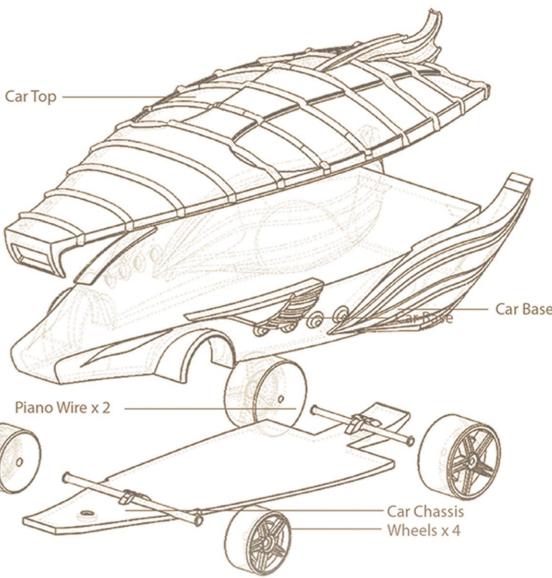

### EXPLODED VIEW

The car is made with **three main parts**. Each part contributes to the overall "seahorse" **look**. The chassis underneath helps to hold the piano wire and wheels.