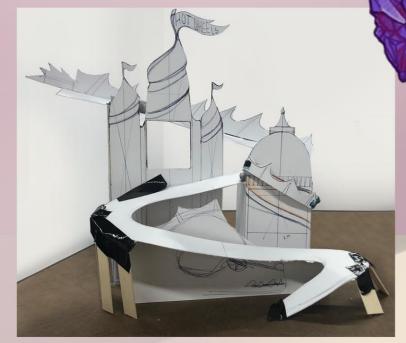

sea, she comes across an abandoned castle. Curious, she approaches the castle looking for answers.

Legend has it that a beautiful warrior named Hydra travels the land in search of her father's trident.

The sea serpent Tsunami wakes from its slumber, awoken by the sound of her presence.

The castle begins to collapse from the loud roars of the serpent.