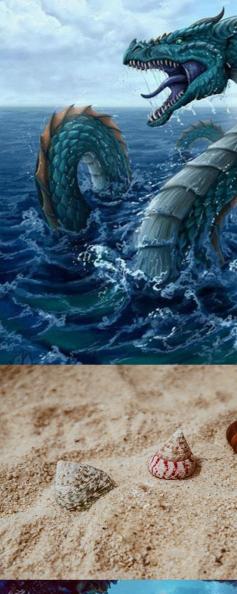

The sea serpent Tsunami wakes from its slumber, awoken by the sound of her presence.

The castle begins to collapse from the loud roars of the serpent.

## WATCH AS THE STORY COMES TO LIFE

- 1. Begin track with falling castle
- 2. Second tier results in falling crystals
- 3. Serpent eats car first time around
- 4. Car escapes from serpent to safety