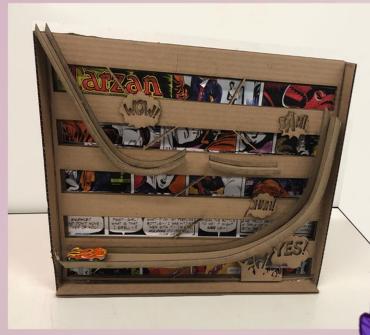

## PROTOTYPES

Background of model changes with button

Model shows areas of action with moving panels

First "to-scale" appearamce model

Appearance exploration with paper model

FINAL MODEL

I reduced the size and made each action occur on different levels.