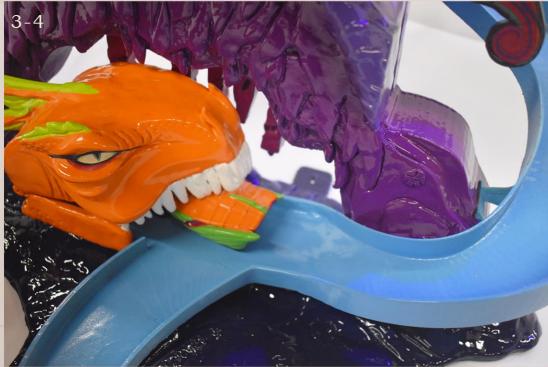

## WATCH AS THE STORY COMES TO LIFE

- 1. Begin track with falling castle
- 2. Second tier results in falling crystals
- 3. Serpent eats car first time around
- 4. Car escapes from serpent to safety