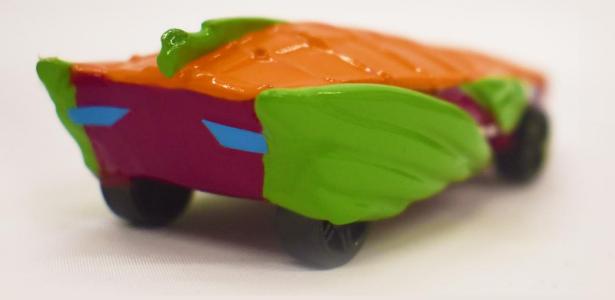

## HOT WHEELS CAR

DESIGN OF THE VEHICLE

### EXPLODED VIEW

The car is made with **three main parts**. Each part contributes to the overall "seahorse" **look**. The chassis underneath helps to hold the piano wire and wheels.