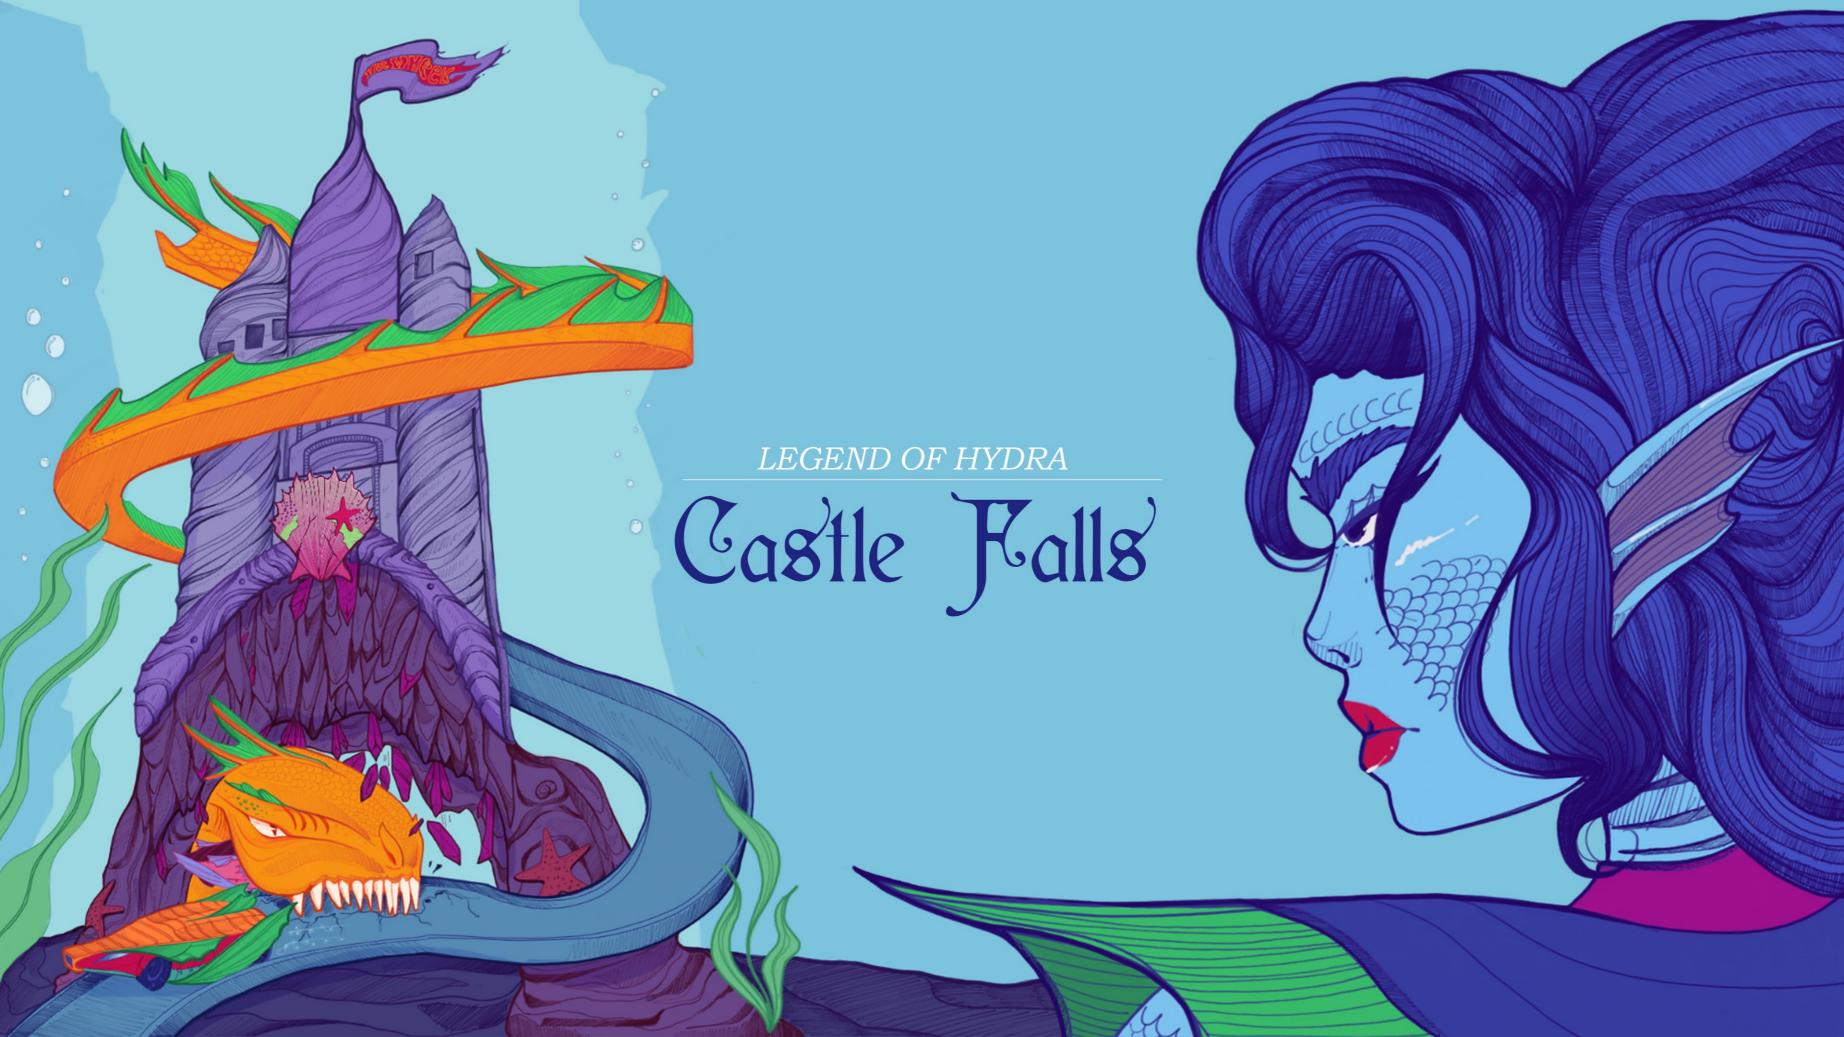

sea, she comes across an abandoned castle. Curious, she approaches the castle looking for answers.

Legend has it that a beautiful warrior named Hydra travels the land in search of her father's trident.

The sea serpent Tsunami wakes from its slumber, awoken by the sound of her presence.

The castle begins to collapse from the loud roars of the serpent.